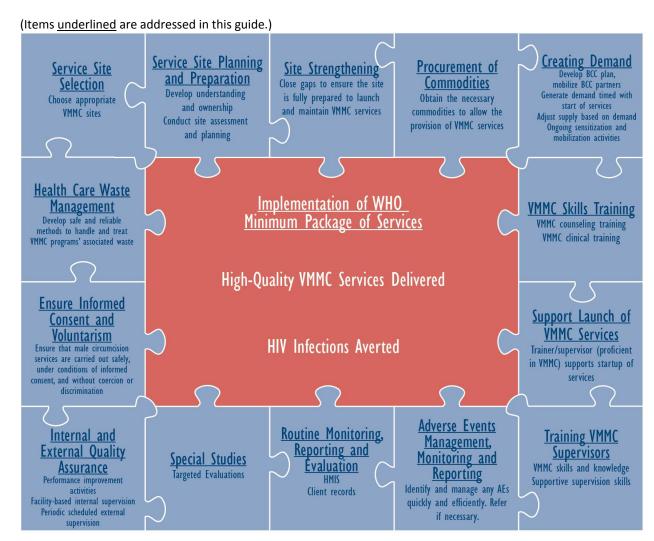

Figure 1: Sample Implementation Puzzle Piece Framework

This sample implementation "puzzle piece" framework illustrates the various components that are involved in VMMC service delivery. Each piece is an essential part of the program and is dependent on other pieces; some puzzle pieces may occur concurrently while others may occur sequentially. Please refer to Figure 2 for the timeline component of each of the puzzle pieces. The goal of a program is to address all the pieces to ensure high-quality VMMC services. This document provides guidance on each puzzle piece and also draws the broader picture by pointing out the important linkages among the pieces.