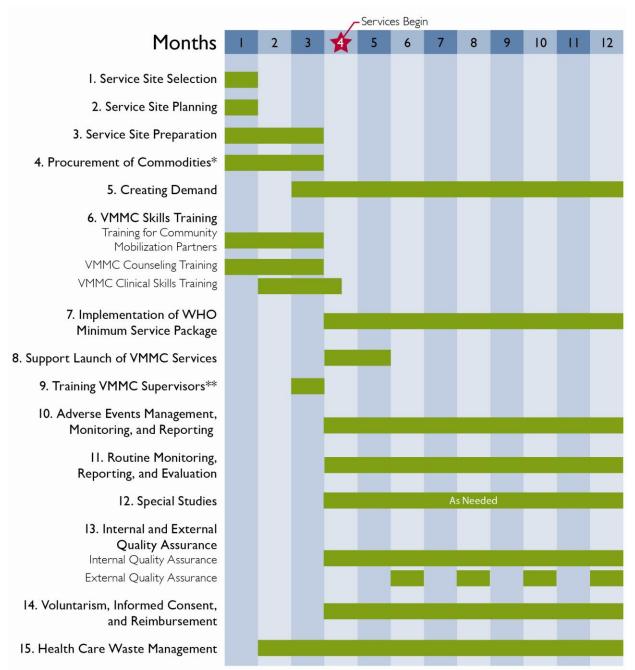

## Figure 2: Illustrative Timeline for Launching New VMMC Services

\* Forecasting and supply planning exercise with multiple demand scenarios should be done with all partners at the program level at least 6 months prior to the beginning of services. 3-4 months additional lead time is needed for mobile sites.

\*\* If VMMC Supervisors will assure the support for the launch of VMMC services, they should be trained prior to training the VMMC providers; if not, they can be trained closer to beginning their role in supervision.

Estimate about 4 months to launch of services at a brand new site (depending on how long it takes to complete Service Site Strengthening).